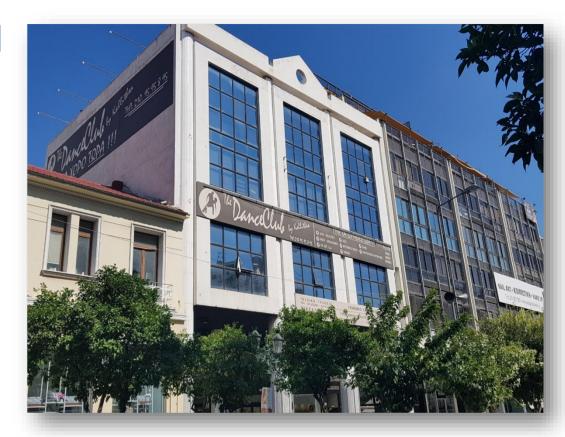

Office space of 270 sq.m.

#### **Area**

- The office is located in Athens on the corner of Patission Avenue with Feron Str.
- Large façade on Patission Avenue.
- 150 m from Victoria metro station, less than 1 klm from Omonoia Square.
- Great visibility from the crossroad of Patission Avenue and Alexandras Avenue.

- The office is approx. 186 sq.m.
- Located on the 2<sup>nd</sup> floor of a multi-storey building.
- Fundamentally renovated in 2000.
- The property has a kitchenette, a toilet, 4 office spaces and two open space areas.
- With great view