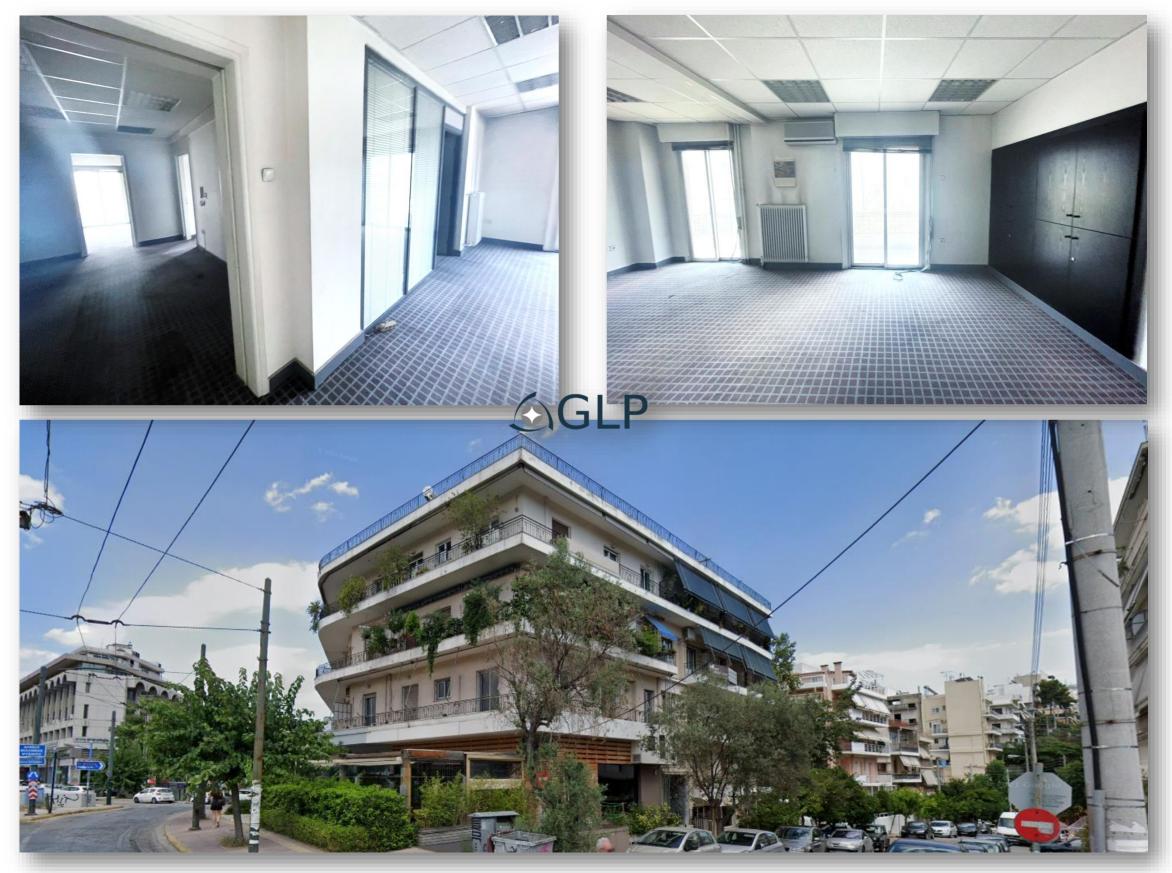

#### **Area**

- The office is located at Neo Psychiko area on the corner of Kifissias Av. And Veaki Str.
- Large façade on Kifissias Avenue and on Veaki Street.
- 1 km from Katechaki metro station and Panormou metro station accordingly.

- The office is approx. 132 sq.m.
- Located on the 1<sup>st</sup> floor of a building with ground floor, 1<sup>st</sup>, 2<sup>nd</sup> and 3<sup>rd</sup> floors.
- The property has a kitchenette a toilet and 4 office spaces.
- Needs refurbishment.
- Ideal for law firm or a doctor's office.