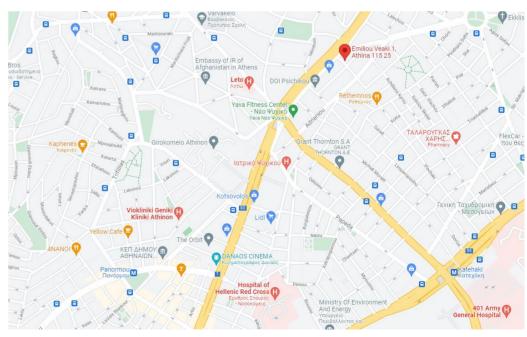

Office space of 132 sq.m.

#### **Area**

- The office is located at Neo Psychiko area on the corner of Kifissias Av. And Veaki Str.
- Large façade on Kifissias Avenue and on Veaki Street.
- 1 km from Katechaki metro station and Panormou metro station accordingly.

- The office is approx. 132 sq.m.
- Located on the 1<sup>st</sup> floor of a building with ground floor, 1<sup>st</sup>, 2<sup>nd</sup> and 3<sup>rd</sup> floors.
- The property has a kitchenette a toilet and 4 office spaces.
- Needs refurbishment.
- Ideal for law firm or a doctor's office.