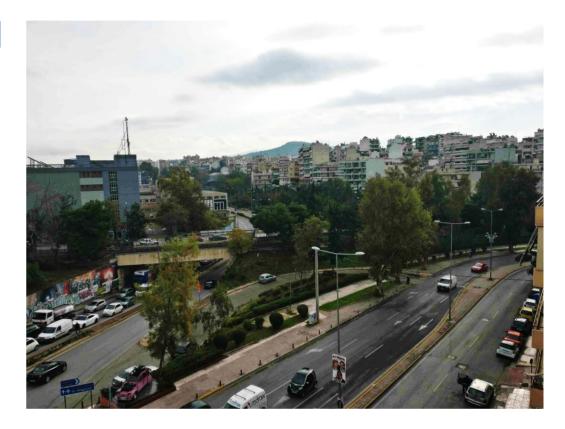

Office space of 132 sq.m.

#### **Area**

- The office is located at Neo Psychiko area on the corner of Kifissias Av. And Veaki Str.
- Large façade on Kifissias Avenue and on Veaki Street.
- 1 km from Katechaki metro station and Panormou metro station accordingly.

- The office is approx. 132 sq.m.
- Located on the 1<sup>st</sup> floor of a building with ground floor, 1<sup>st</sup>, 2<sup>nd</sup> and 3<sup>rd</sup> floors.
- The property has a kitchenette a toilet and 4 office spaces.
- Needs refurbishment.
- Ideal for law firm or a doctor's office.