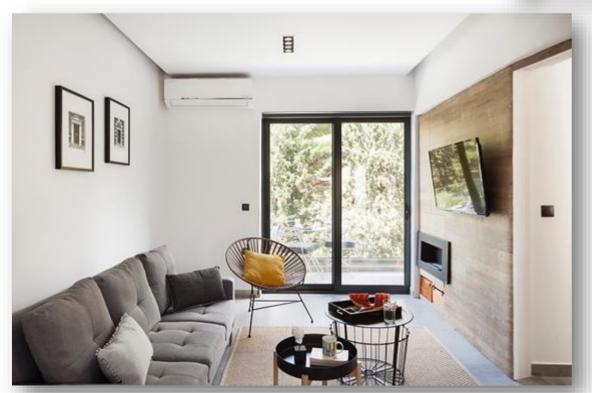

### 9 Pitanis Str., Lycabettus Hill, Athens

**GLP** 

Apartment of 50 sq.m.

### **Asset Overview**

#### Area

- The asset is located in Lycabettus area, across the Lycabettus Hill, in Athens downtown, close to the USA Embacy.
- 2 facades apartment with one on the Lycabettus Hill peripheral road, overlooking the urban forest.
- Located on the 2<sup>nd</sup> floor of a listed building with ground floor, 1<sup>st</sup> and 2<sup>nd</sup> floor.
- Just 700m approx. from two metro stations, less than 2 km from Syntagma Square and 1.5 km from Kolonaki Square.
- In a very quiet and safe neighborhood, a village-like area in the center of Athens.
- Fully booked when listed on short term rent platforms.

- Built in 1950s
- Fundamentally renovated in 2019
- The property's total area is 50 sq.m. and consists of one bedroom, one bathroom and an open space area with kitchen, dining room and living-room with views of the urban forest from the living-room and the bedroom windows.
- It comes fully furnished with modern yet cozy furniture and a fully equipped kitchen.
  With all the necessary electrical appliances (two A/C, electric stove, refrigerator, washing machine, TV etc.).
- With pre-installed security alarm system and operative access control system.
- Storage room of 15 sq.m. on the rooftop of the building.
- No elevator available in the building.