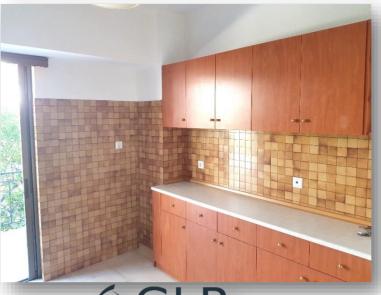

### **Properties**

- Apartment 1 has a surface of 70 sq.m. with two facades, and consists of 2 bedrooms, one living room kitchen area and one bathroom.
- The apartment has a parking space
- **Apartment 2** has a surface of 60 sq.m. with two facades, and consists of 2 bedrooms, one living room kitchen area and one bathroom.
- The apartment has a parking space
- Both apartments are under construction and there is the possibility to be sold as is.
- Currently they come with new doors, windows, flooring, and paint jobs.
- They can be merged into one apartment (the apartment would occupy the whole floor).
- They are located on the 1<sup>st</sup> floor of a three storey building.