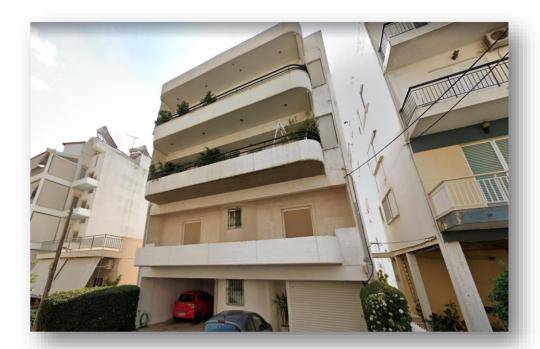

### 9 Pitanis Str., Lycabettus Hill, Athens

**GLP** 

Apartment of 50 sq.m.

### **Asset Overview**

#### Area

- The asset is located in Lycabettus area, across the Lycabettus Hill, in Athens downtown, close to the USA Embacy.
- 2 facades apartment with one on the Lycabettus Hill peripheral road, overlooking the urban forest.
- Located on the 2<sup>nd</sup> floor of a listed building with ground floor, 1<sup>st</sup> and 2<sup>nd</sup> floor.
- Just 700m approx. from two metro stations, less than 2 km from Syntagma Square and 1.5 km from Kolonaki Square.
- In a very quiet and safe neighborhood, a village-like area in the center of Athens.
- Fully booked when listed on short term rent platforms.

- Built in 1950s
- Fundamentally renovated in 2019
- The property's total area is 50 sq.m. and consists of one bedroom, one bathroom and an open space area with kitchen, dining room and living-room with views of the urban forest from the living-room and the bedroom windows.
- It comes fully furnished with modern yet cozy furniture and a fully equipped kitchen.
  With all the necessary electrical appliances (two A/C, electric stove, refrigerator, washing machine, TV etc.).
- With pre-installed security alarm system and operative access control system.
- Storage room of 15 sq.m. on the rooftop of the building.
- No elevator available in the building.