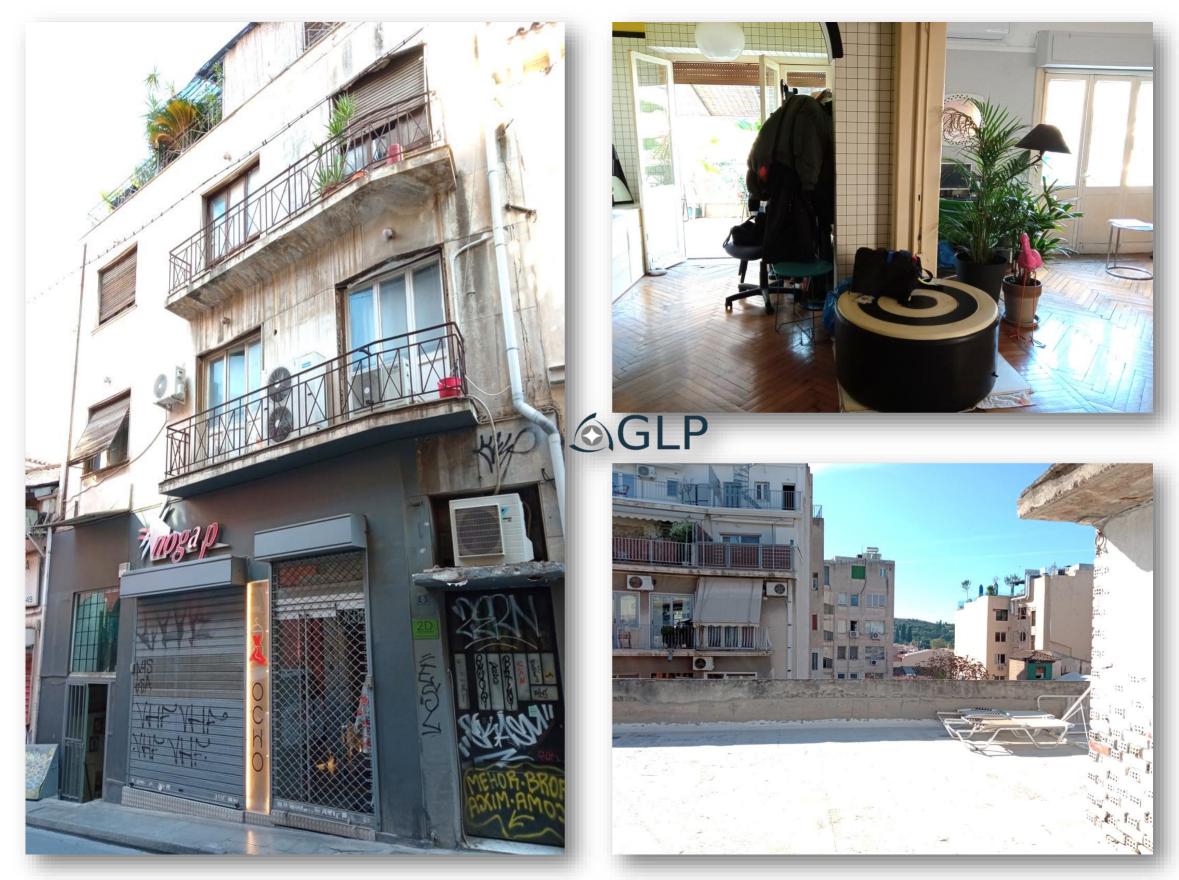

### 9 Pitanis Str., Lycabettus Hill, Athens

**GLP** 

Apartment of 50 sq.m.

#### Area

- The asset is located in Lycabettus area, across the Lycabettus Hill, in Athens downtown, close to the USA Embacy.
- 2 facades apartment with one on the Lycabettus Hill peripheral road, overlooking the urban forest.
- Located on the 2<sup>nd</sup> floor of a listed building with ground floor, 1<sup>st</sup> and 2<sup>nd</sup> floor.
- Just 700m approx. from two metro stations, less than 2 km from Syntagma Square and 1.5 km from Kolonaki Square.
- In a very quiet and safe neighborhood, a village-like area in the center of Athens.
- Fully booked when listed on short term rent platforms.

- Built in 1950s
- Fundamentally renovated in 2019
- The property's total area is 50 sq.m. and consists of one bedroom, one bathroom and an open space area with kitchen, dining room and living-room with views of the urban forest from the living-room and the bedroom windows.
- It comes fully furnished with modern yet cozy furniture and a fully equipped kitchen.
  With all the necessary electrical appliances (two A/C, electric stove, refrigerator, washing machine, TV etc.).
- With pre-installed security alarm system and operative access control system.
- Storage room of 15 sq.m. on the rooftop of the building.
- No elevator available in the building.