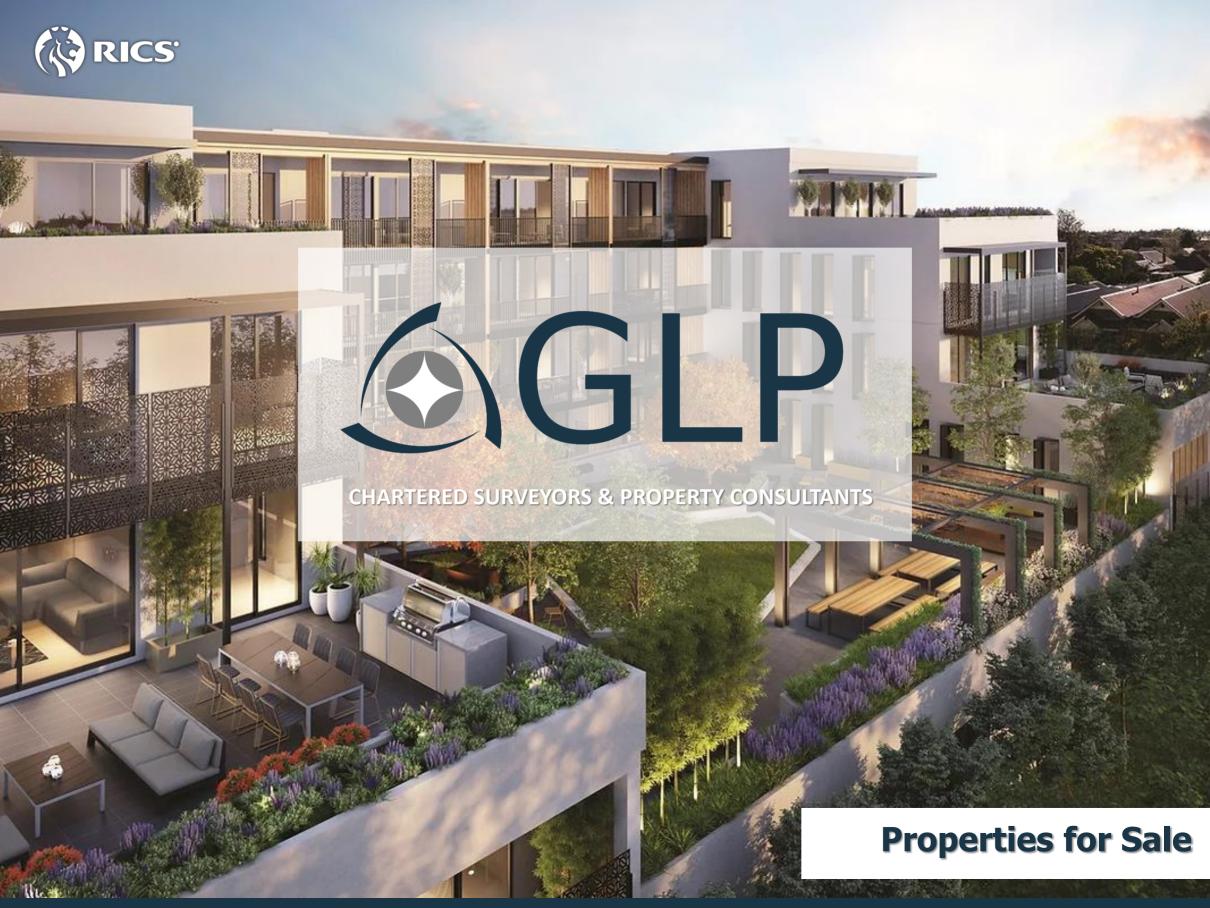

- Built in 1950s
- Fundamentally renovated in 2019
- The property's total area is 50 sq.m. and consists of one bedroom, one bathroom and an open space area with kitchen, dining room and living-room with views of the urban forest from the living-room and the bedroom windows.
- It comes fully furnished with modern yet cozy furniture and a fully equipped kitchen.
  With all the necessary electrical appliances (two A/C, electric stove, refrigerator, washing machine, TV etc.).
- With pre-installed security alarm system and operative access control system.
- Storage room of 15 sq.m. on the rooftop of the building.
- No elevator available in the building.