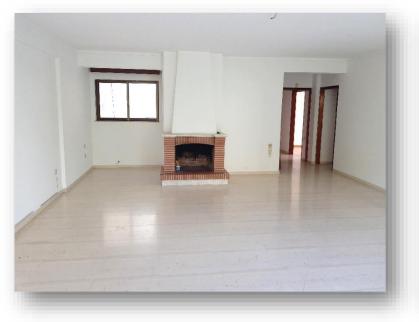

### **Properties**

- Apartment 1 has a surface of 70 sq.m. with two facades, and consists of 2 bedrooms, one living room kitchen area and one bathroom.
- The apartment has a parking space
- **Apartment 2** has a surface of 60 sq.m. with two facades, and consists of 2 bedrooms, one living room kitchen area and one bathroom.
- The apartment has a parking space
- Both apartments are under construction and there is the possibility to be sold as is.
- Currently they come with new doors, windows, flooring, and paint jobs.
- They can be merged into one apartment (the apartment would occupy the whole floor).
- They are located on the 1<sup>st</sup> floor of a three storey building.