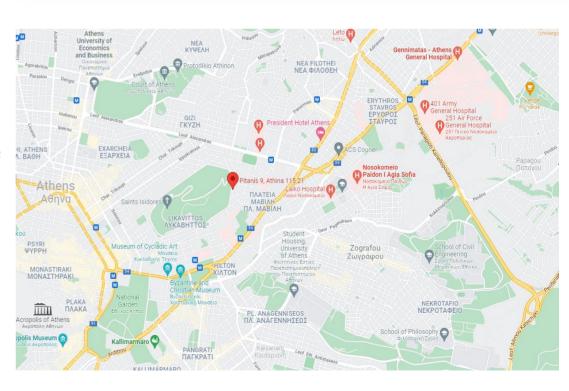

- Built in 1950s
- Fundamentally renovated in 2019
- The property's total area is 50 sq.m. and consists of one bedroom, one bathroom and an open space area with kitchen, dining room and living-room with views of the urban forest from the living-room and the bedroom windows.
- It comes fully furnished with modern yet cozy furniture and a fully equipped kitchen.
  With all the necessary electrical appliances (two A/C, electric stove, refrigerator, washing machine, TV etc.).
- With pre-installed security alarm system and operative access control system.
- Storage room of 15 sq.m. on the rooftop of the building.
- No elevator available in the building.