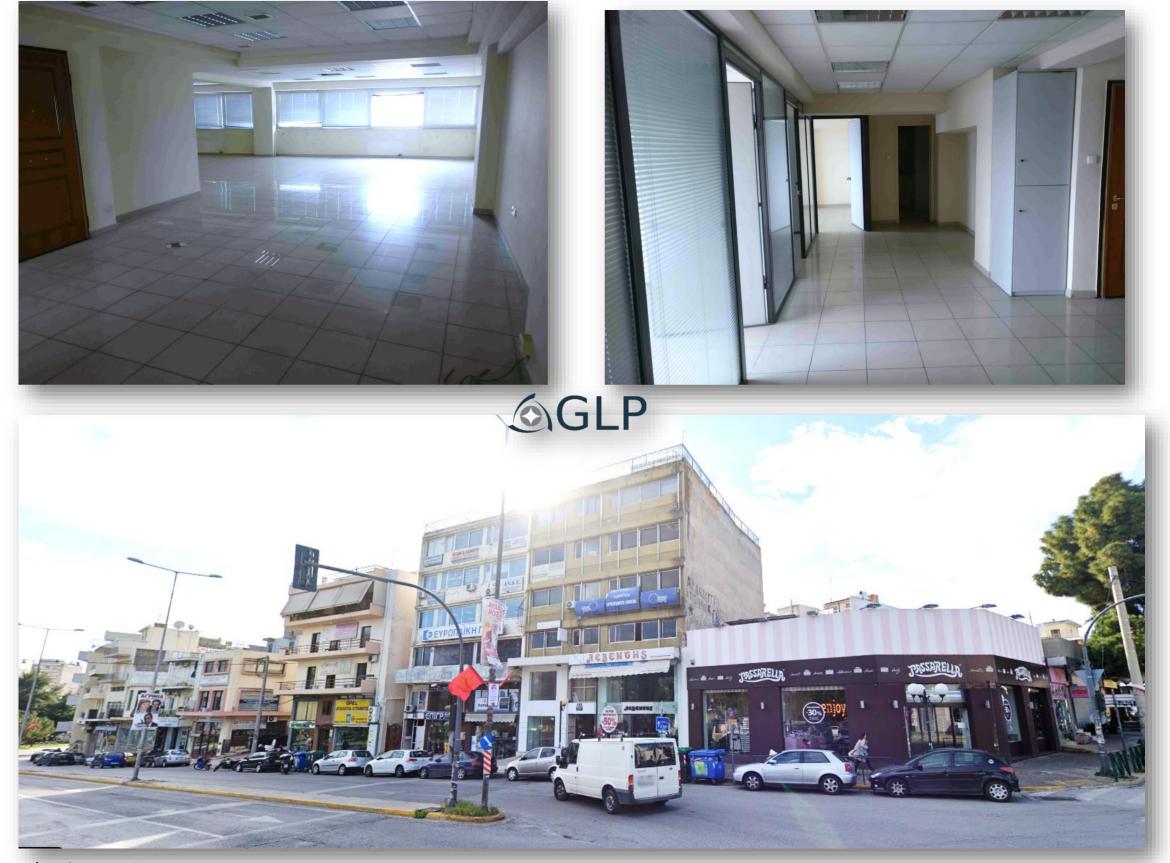

Office space of 132 sq.m.

#### **Area**

- The office is located at Neo Psychiko area on the corner of Kifissias Av. And Veaki Str.
- Large façade on Kifissias Avenue and on Veaki Street.
- 1 km from Katechaki metro station and Panormou metro station accordingly.

- The office is approx. 132 sq.m.
- Located on the 1<sup>st</sup> floor of a building with ground floor, 1<sup>st</sup>, 2<sup>nd</sup> and 3<sup>rd</sup> floors.
- The property has a kitchenette a toilet and 4 office spaces.
- Needs refurbishment.
- Ideal for law firm or a doctor's office.